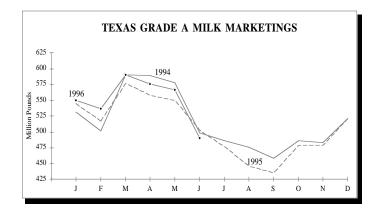

# POUNDS OF GRADE A MILK MARKETED BY PRODUCERS LOCATED IN TEXAS BY MONTHS: JANUARY 1994 THROUGH JUNE 1996, WITH PERCENTAGE COMPARISONS \*\*

|             | 1994          | Number of | 1995               | Number of | 1996        | Number of |             |         |
|-------------|---------------|-----------|--------------------|-----------|-------------|-----------|-------------|---------|
| MONTH       | POUNDS        | Producers | POUNDS             | Producers | POUNDS      | Producers | 1995/94     | 1996/95 |
| January     | 531,658,454   | 1,960     | 544,665,125        | 1,918     | 549,914,311 | 1,786     | +2.45       | +.96    |
| February    | 502,048,659   | 1,961     | 517,418,721        | 1,906     | 536,289,739 | 1,773     | +3.06       | +.07    |
| March       | 590,563,277   | 1,957     | 577,449,222        | 1,897     | 590,936,348 | 1,745     | -2.22       | +2.34   |
| April       | 588,890,115   | 1,963     | 558,387,965        | 1,881     | 575,799,475 | 1,738     | -5.18*      | +3.12   |
| May         | 578,186,307   | 1,956     | 550,303,073        | 1,879     | 567,120,914 | 1,714     | -4.81*      | +3.06   |
| June        | 498,233,850   | 1,969     | 502,909,961        | 1,859     | 490,380,980 | 1,683     | +.96        | -2.49   |
| July        | 486,029,589   | 1,955     | 477,220,938        | 1,861     |             |           | -1.81       |         |
| August      | 475,739,415   | 1,953     | 446,351,445        | 1,853     |             |           | -6.18       |         |
| September   | 458,143,784   | 1,948     | 436,091,164        | 1,839     |             |           | -4.81       |         |
| October     | 486,705,004   | 1,944     | 479,027,137        | 1,832     |             |           | -1.58       |         |
| November    | 483,247,718   | 1,936     | 478,710,017        | 1,821     |             |           | 94*         |         |
| December    | 521,399,526   | 1,924     | <u>521,728,728</u> | 1,795     |             |           | <u>+.06</u> |         |
| Years Total | 6,200,845,698 |           | 6,090,263,496      |           |             |           | -1.78       |         |