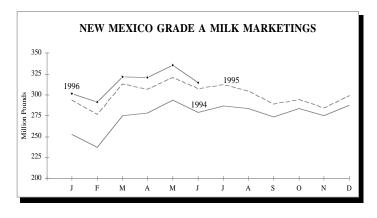

# POUNDS OF GRADE A MILK MARKETED BY PRODUCERS LOCATED IN NEW MEXICO BY MONTHS: JANUARY 1994 THROUGH JUNE 1996, WITH PERCENTAGE COMPARISONS \*\*

| MONTH       | 1994<br>POUNDS | Number of<br>Producers | 1995<br>POUNDS | Number of<br>Producers | 1996<br>POUNDS | Number of<br>Producers | PERCENT<br>1995/94 | 1996/95 |
|-------------|----------------|------------------------|----------------|------------------------|----------------|------------------------|--------------------|---------|
| January     | 253,218,001    | 147                    | 293,542,014    | 156                    | 301,646,087    | 153                    | +15.92*            | +2.76   |
| February    | 237,211,785    | 148                    | 276,638,548    | 155                    | 291,741,013    | 154                    | +16.62*            | +1.82   |
| March       | 275,165,335    | 145                    | 313,161,171    | 152                    | 321,854,914    | 154                    | +13.81             | +2.78   |
| April       | 278,682,898    | 149                    | 307,337,393    | 152                    | 321,032,089    | 153                    | +10.28*            | +4.46   |
| May         | 293,746,832    | 149                    | 320,781,400    | 154                    | 335,537,514    | 153                    | +9.20*             | +4.60   |
| June        | 278,940,461    | 150                    | 309,224,349    | 153                    | 314,856,503    | 153                    | +10.86             | +1.82   |
| July        | 286,825,906    | 149                    | 312,630,262    | 153                    |                |                        | +9.00              |         |
| August      | 283,870,810    | 150                    | 304,582,850    | 153                    |                |                        | +7.30              |         |
| September   | 273,359,295    | 151                    | 288,872,854    | 156                    |                |                        | +5.68              |         |
| October     | 283,588,806    | 152                    | 294,564,685    | 154                    |                |                        | +3.87              |         |
| November    | 275,359,100    | 152                    | 284,775,780    | 155                    |                |                        | +3.42              |         |
| December    | 287,886,379    | 154                    | 299,367,034    | 153                    |                |                        | +3.99              |         |
| Years Total | 3,307,855,608  |                        | 3,605,478,340  |                        |                |                        | +9.00              |         |